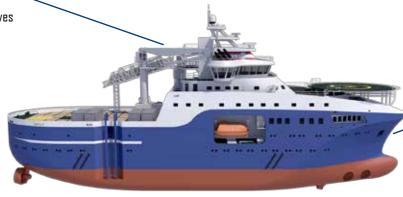

#### MOTION COMPENSATED CRANE

WALK TO WORK GANGWAY

Motion compensated gangway

designed for operation with

2.5 m Hs waves.

Capacity of 1 t at 23 m up to 1.5 m Hs waves

#### WALK TO WORK GANGWAY

Full electric compensated gangway with remote control designed for operation up to 2.5 m Hs waves Length: 20 m, +/- 5.0 m Telescopic pedestal range: 19 m to 24 m above sea water level

#### CRANE

Heave compensated crane designed for operation up to 2.5 m Hs waves