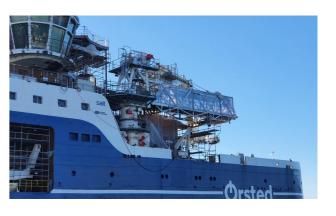

# **SERVICE OPERATION VESSEL**

#### MOTION COMPENSATED CRANE

WALK TO WORK GANGWAY

Motion compensated gangway

designed for operation with

2.5 m Hs waves.

Capacity of 1 t at 23 m up to 1.5 m Hs waves

# **ACCOMMODATION**

Up to 65 windfarm technicians

Bureau Veritas Unrestricted navigation, COMF-NOISE 2 / COMF-VIB 2, CLEANSHIP, GREEN PASSPORT Battery System

FLAG: French RIF with SPS 2008 - 90 persons On Board certificate