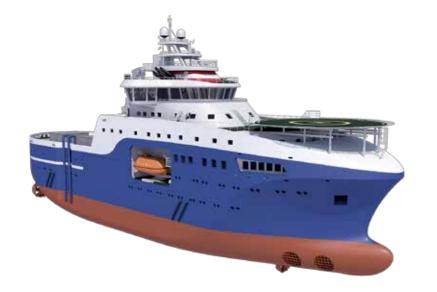

# **SERVICE OPERATION VESSEL**

83.00 m

19.40 m 7.00 m

90 persons

**INNOVATIVE** SHIPOWNERS

Length Overall

Depth moulded

Accommodation

Draught summer 5.00 m

Breadth

**ARTIST VIEWS** TECHNICAL SPECIFICATIONS