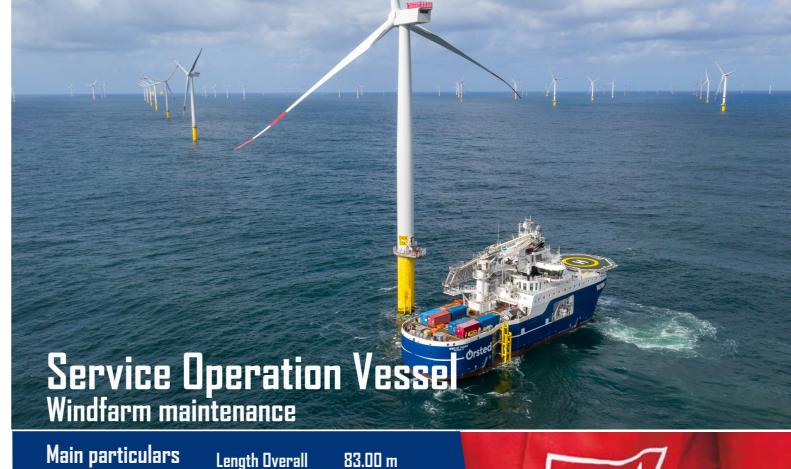

# **SERVICE OPERATION VESSEL**

83.00 m

19.40 m 7.00 m

90 persons

**INNOVATIVE** SHIPOWNERS

Length Overall

Depth moulded

Accommodation

Draught summer 5.00 m

Breadth

**ARTIST VIEWS** TECHNICAL SPECIFICATIONS