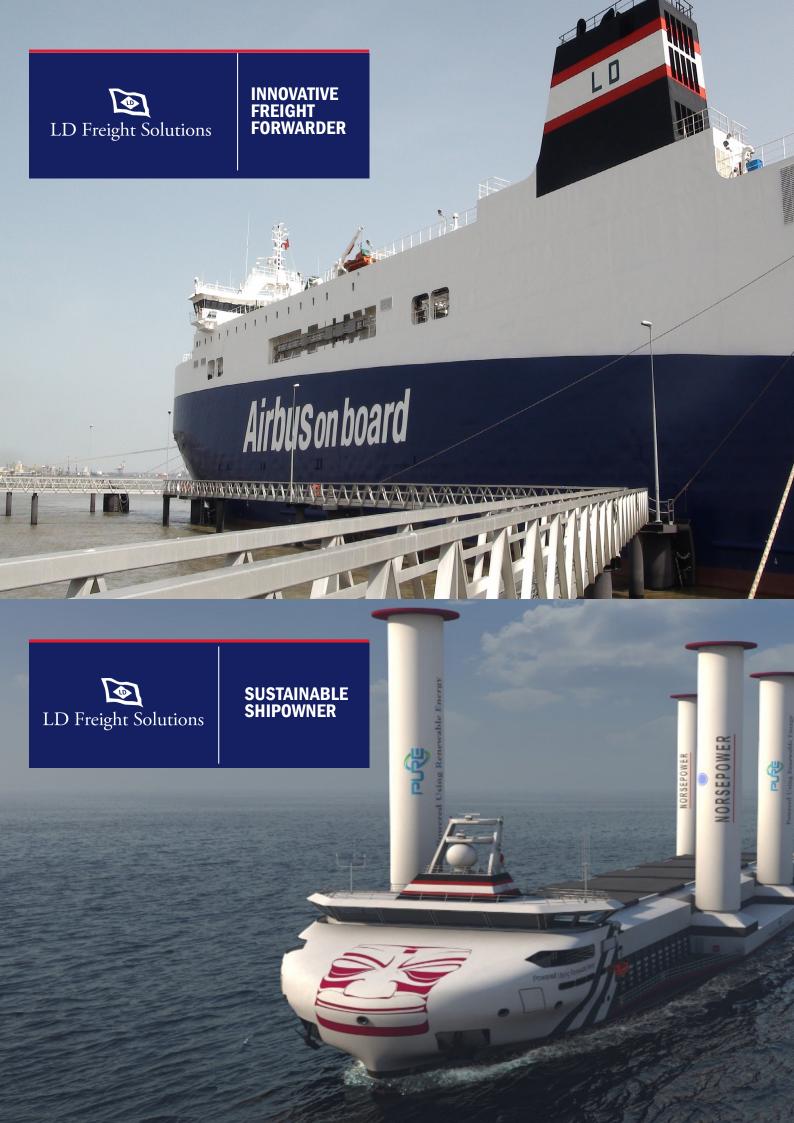

2002

PARTNERSHIP WITH AIRBUS

7460

**PROJECT CARGO** 

UNITS / YEAR

Shipping disruption > new logistics schemes

### **TOWARDS WIND PROPULSION**

### Retrofit & Newbuilding

- Monitoring of Wind Assisted Propulsion Systems (WAPS) developments since 2017
- Discussions & studies with makers of kites, rotors, suction, rigid & inflatable wings
- Several concepts of wind propelled ships
- Collaboration with shipyards on Newbuilding projects
- > 1st shipowner member of : Int. Windship Association